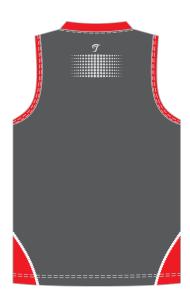

# FITNESS VEST MEN'S

Magenta/Black/White

Article#: SS-2006

**Article Name:** T-Shirt (Ladies)

Fabric: LYCRA

(90% Polyester/10% Elastic)

**Technical Features:** 

1. Cooling 2. Wicking 3. Quick drying Comfortable Stretch

**COLOR COMBINATIONS** 

Lime Green/Navy/Purple

Diva Blue/Nine Iron/Red

LYCRA fiber is a man-made spandex fiber as thin and transparent as a spider web that offers superior stretch and recovery properties. It can be stretched four to seven times its initial length before springing back to its original length once tension is released. Never used alone, but always blended with other fibers, it adds unique stretch and recovery properties to fabrics. Garments blended with LYCRA fiber offer comfort, fit, shape retention,