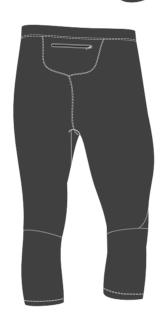

# HOODY & PANT 3/4 LADIES

Article#: SS-2002 Black/Red **Article Name:** Fitness 3/4 Pant (Men's) Fabric: LYCRA

Navy/White

COLOR COMBINATIONS

Black/Yellow Gold

seven times its initial length before springing back to its original length once tension is released. Never used alone, but always blended with other fibers, it adds unique stretch and recovery properties to fabrics. Garments blended with LYCRA fiber offer comfort, fit, shape retention, and freedom of movement.

(90% Polyester/10% Elastic)

spandex fiber as thin and transparent as a spider web that offers superior stretch

and recovery properties.

It can be stretched four to

FITNESS PANT 3/4 MEN'S

Vivid Blue/Black/White