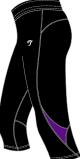

### **COLOR COMBINATIONS**

Light Pink/Nine Iron/White White/Navy/Lime Green

FITNESS TOP & PANT 3/4 LADIES

Article#: SS-2004 **Multi Color** Article Name: Fitness pant Sublimated (Ladies) Fabric: LYCRA (90% Polyester/10% Elastic) **Technical Features:** LYCRA fiber is a man-made spandex fiber as thin and transparent as a spider web that offers superior stretch 1. Cooling and recovery properties. 2. Wicking It can be stretched four to 3. Quick drying seven times its initial length before springing back to its original length once tension is released. Never used alone, but always blended with other fibers, it adds unique stretch and recovery properties mfortable Stretch to fabrics. Garments blended with **COLOR COMBINATIONS** LYCRA fiber offer comfort, fit, shape retention, Light Grey/Black Dark grey/Red and freedom of movement.