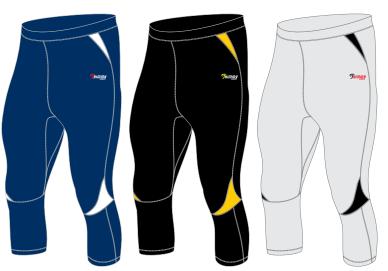

# HOODY & PANT 3/4 LADIES

Article#: SS-2002 Black/Red **Article Name:** Fitness 3/4 Pant (Men's) Fabric: LYCRA

Navy/White

COLOR COMBINATIONS

Black/Yellow Gold

seven times its initial length before springing back to its original length once tension is released. Never used alone, but always blended with other fibers, it adds unique stretch and recovery properties to fabrics. Garments blended with LYCRA fiber offer comfort, fit, shape retention, and freedom of movement.

(90% Polyester/10% Elastic)

spandex fiber as thin and transparent as a spider web that offers superior stretch

and recovery properties.

It can be stretched four to

FITNESS PANT 3/4 MEN'S

Vivid Blue/Black/White