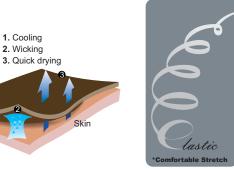

### **COLOR COMBINATIONS**

Light Pink/Nine Iron/White White/Navy/Lime Green

FITNESS TOP & PANT 3/4 LADIES

Article#: SS-2004 **Multi Color** Article Name: Fitness pant Sublimated (Ladies) Fabric: LYCRA (90% Polyester/10% Elastic) **Technical Features:** LYCRA fiber is a man-made spandex fiber as thin and transparent as a spider web that offers superior stretch 1. Cooling and recovery properties. 2. Wicking It can be stretched four to 3. Quick drying seven times its initial length before springing back to its original length once tension is released. Never used alone, but always blended with other fibers, it adds unique stretch and recovery properties mfortable Stretch to fabrics. Garments blended with **COLOR COMBINATIONS** LYCRA fiber offer comfort, fit, shape retention, Light Grey/Black Dark grey/Red and freedom of movement.

# FITNESS VEST MEN'S

Magenta/Black/White

Article#: SS-2006

**Article Name:** T-Shirt (Ladies)

Fabric: LYCRA

(90% Polyester/10% Elastic)

**Technical Features:** 

1. Cooling 2. Wicking 3. Quick drying Comfortable Stretch

and freedom of movement.

9 9 9 9 9 9 9 9 9 9

1. Cooling

2. Wicking 3. Quick drying

Navy/Yellow Gold