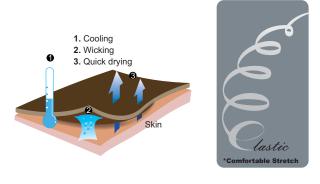

### **COLOR COMBINATIONS**

Light Pink/Nine Iron/White White/Navy/Lime Green

FITNESS TOP & PANT 3/4 LADIES

Article#: SS-2004 **Multi Color** Article Name: Fitness pant Sublimated (Ladies) Fabric: LYCRA (90% Polyester/10% Elastic) **Technical Features:** LYCRA fiber is a man-made spandex fiber as thin and transparent as a spider web that offers superior stretch 1. Cooling and recovery properties. 2. Wicking It can be stretched four to 3. Quick drying seven times its initial length before springing back to its original length once tension is released. Never used alone, but always blended with other fibers, it adds unique stretch and recovery properties mfortable Stretch to fabrics. Garments blended with **COLOR COMBINATIONS** LYCRA fiber offer comfort, fit, shape retention, Light Grey/Black Dark grey/Red and freedom of movement.