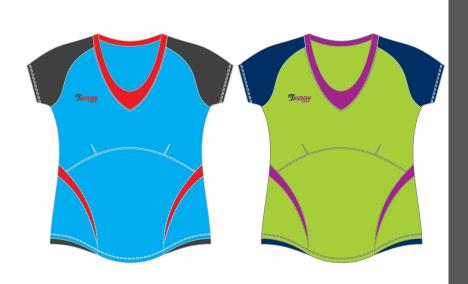

# FITNESS SHORT LADIES

**Article Name:** Fitness Top & Pant (Ladies)

(90% Polyester/10% Elastic)

LYCRA fiber is a man-made spandex fiber as thin and transparent as a spider web that offers superior stretch and recovery properties. It can be stretched four to seven times its initial length before springing back to its original length once tension is released. Never used alone, but always blended with other fibers, it adds unique stretch and recovery properties to fabrics. Garments blended with LYCRA fiber offer comfort, fit, shape retention, and freedom of movement.

# FITNESS TOP & PANT LADIES