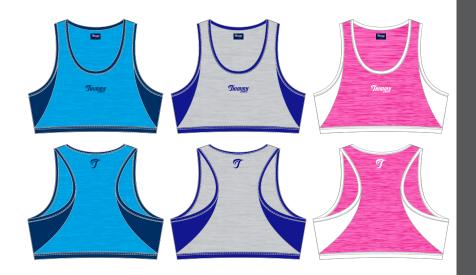

# HOODY & PANT 3/4 LADIES

Article#: SS-2002 Black/Red **Article Name:** Fitness 3/4 Pant (Men's) Fabric: LYCRA

Navy/White

COLOR COMBINATIONS

Black/Yellow Gold

seven times its initial length before springing back to its original length once tension is released. Never used alone, but always blended with other fibers, it adds unique stretch and recovery properties to fabrics. Garments blended with LYCRA fiber offer comfort, fit, shape retention, and freedom of movement.

(90% Polyester/10% Elastic)

spandex fiber as thin and transparent as a spider web that offers superior stretch

and recovery properties.

It can be stretched four to

FITNESS PANT 3/4 MEN'S

Vivid Blue/Black/White

### Article#: SS-2003

Article Name: Fitness top & pant 3/4 (Ladies)

Fabric: LYCRA

(90% Polyester/10% Elastic)

LYCRA fiber is a man-made spandex fiber as thin and transparent as a spider web that offers superior stretch