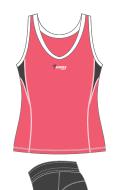

### Article#: SS-2003

Article Name: Fitness top & pant 3/4 (Ladies)

Fabric: LYCRA

(90% Polyester/10% Elastic)

LYCRA fiber is a man-made spandex fiber as thin and transparent as a spider web that offers superior stretch

and recovery properties.

Garments blended with

LYCRA fiber offer comfort, fit, shape retention,

and freedom of movement.

to fabrics.

It can be stretched four to seven times its initial length before springing back to its original length once tension is released. Never used alone, but always blended with other fibers, it adds unique stretch and recovery properties

### **COLOR COMBINATIONS**

Light Pink/Nine Iron/White White/Navy/Lime Green

FITNESS TOP & PANT 3/4 LADIES

Article#: SS-2004 **Multi Color** Article Name: Fitness pant Sublimated (Ladies) Fabric: LYCRA (90% Polyester/10% Elastic) **Technical Features:** LYCRA fiber is a man-made spandex fiber as thin and transparent as a spider web that offers superior stretch 1. Cooling and recovery properties. 2. Wicking It can be stretched four to 3. Quick drying seven times its initial length before springing back to its original length once tension is released. Never used alone, but always blended with other fibers, it adds unique stretch and recovery properties mfortable Stretch to fabrics. Garments blended with **COLOR COMBINATIONS** LYCRA fiber offer comfort, fit, shape retention, Light Grey/Black Dark grey/Red and freedom of movement.