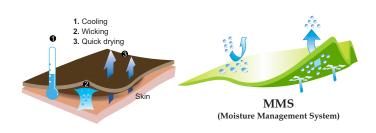

### **COLOR COMBINATIONS**

Light Pink/Nine Iron/White White/Navy/Lime Green

FITNESS TOP & PANT 3/4 LADIES

Article#: SS-2004 **Multi Color** Article Name: Fitness pant Sublimated (Ladies) Fabric: LYCRA (90% Polyester/10% Elastic) **Technical Features:** LYCRA fiber is a man-made spandex fiber as thin and transparent as a spider web that offers superior stretch 1. Cooling and recovery properties. 2. Wicking It can be stretched four to 3. Quick drying seven times its initial length before springing back to its original length once tension is released. Never used alone, but always blended with other fibers, it adds unique stretch and recovery properties mfortable Stretch to fabrics. Garments blended with **COLOR COMBINATIONS** LYCRA fiber offer comfort, fit, shape retention, Light Grey/Black Dark grey/Red and freedom of movement.