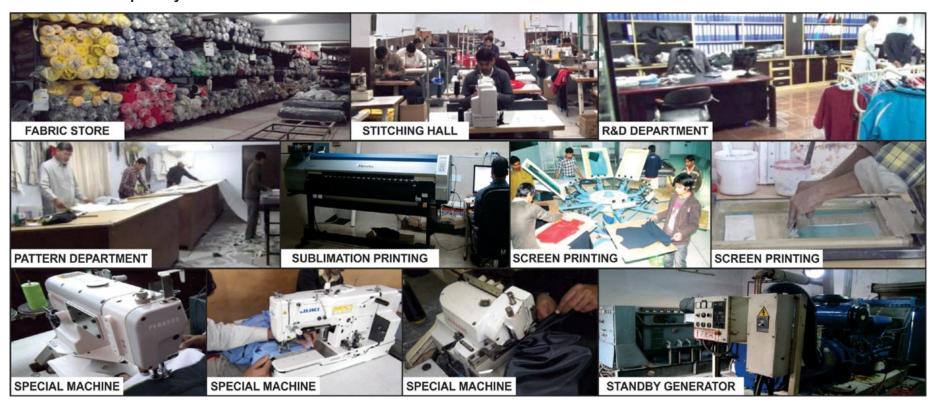

### COMPANY PROFILE

### **PRODUCTION CAPACITY**

- > Sportswear 500 1000 mixed per day.
- > Screen/Silicon Printing Capability.
- > Sublimation Capability.

# COMPANY PROFILE