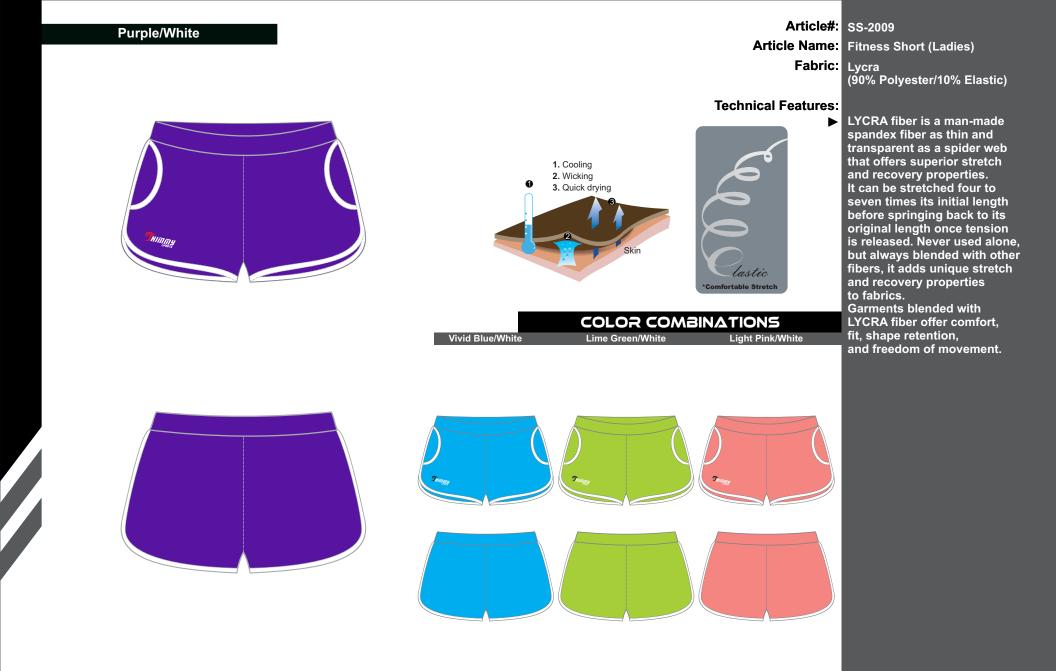

# FITNESS SHORT LADIES

**Article Name:** Fitness Top & Pant (Ladies)

(90% Polyester/10% Elastic)

LYCRA fiber is a man-made spandex fiber as thin and transparent as a spider web that offers superior stretch and recovery properties. It can be stretched four to seven times its initial length before springing back to its original length once tension is released. Never used alone, but always blended with other fibers, it adds unique stretch and recovery properties to fabrics. Garments blended with LYCRA fiber offer comfort, fit, shape retention, and freedom of movement.