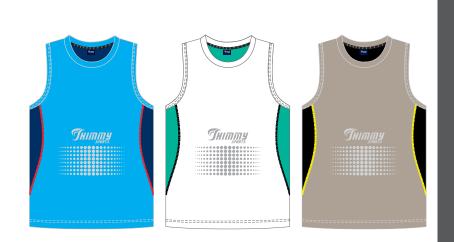

# FITNESS PANT LADIES

Red/Nine Iron/White

Article#: SS-2005

**Article Name:** Tennis Shirt & Short (Gents)

Fabric: Micro DryFit (100% Polyester)

helps you stay dry and comfortable.

**Technical Features:** 

Dri-FIT is a high performance microfiber polyester fabric that wicks sweat away from the body and moves it to the fabric surface, where it evaporates. As a result, Dri-FIT fabric

### **COLOR COMBINATIONS**

Vivid Blue/Navy/Red White/Sea Green/Black

THIMMY