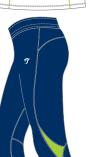

# HOODY & PANT 3/4 LADIES

Article#: SS-2002 Black/Red **Article Name:** Fitness 3/4 Pant (Men's) Fabric: LYCRA

Navy/White

COLOR COMBINATIONS

Black/Yellow Gold

seven times its initial length before springing back to its original length once tension is released. Never used alone, but always blended with other fibers, it adds unique stretch and recovery properties to fabrics. Garments blended with LYCRA fiber offer comfort, fit, shape retention, and freedom of movement.

(90% Polyester/10% Elastic)

spandex fiber as thin and transparent as a spider web that offers superior stretch

and recovery properties.

It can be stretched four to

FITNESS PANT 3/4 MEN'S

Vivid Blue/Black/White