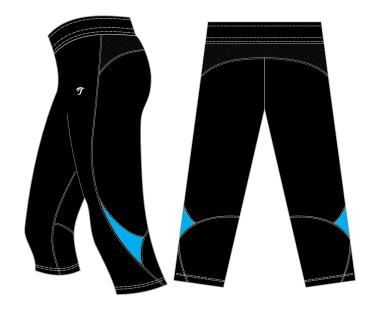

# HOODY & PANT 3/4 LADIES

Article#: SS-2002 Black/Red **Article Name:** Fitness 3/4 Pant (Men's) Fabric: LYCRA

Navy/White

COLOR COMBINATIONS

Black/Yellow Gold

seven times its initial length before springing back to its original length once tension is released. Never used alone, but always blended with other fibers, it adds unique stretch and recovery properties to fabrics. Garments blended with LYCRA fiber offer comfort, fit, shape retention, and freedom of movement.

(90% Polyester/10% Elastic)

spandex fiber as thin and transparent as a spider web that offers superior stretch

and recovery properties.

It can be stretched four to

FITNESS PANT 3/4 MEN'S

Vivid Blue/Black/White