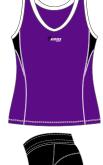

### Article#: SS-2003

Article Name: Fitness top & pant 3/4 (Ladies)

Fabric: LYCRA

(90% Polyester/10% Elastic)

LYCRA fiber is a man-made spandex fiber as thin and transparent as a spider web that offers superior stretch

and recovery properties.

Garments blended with

LYCRA fiber offer comfort, fit, shape retention,

and freedom of movement.

to fabrics.

It can be stretched four to seven times its initial length before springing back to its original length once tension is released. Never used alone, but always blended with other fibers, it adds unique stretch and recovery properties

### **COLOR COMBINATIONS**

Light Pink/Nine Iron/White White/Navy/Lime Green

FITNESS TOP & PANT 3/4 LADIES

Article#: SS-2004 **Multi Color** Article Name: Fitness pant Sublimated (Ladies) Fabric: LYCRA (90% Polyester/10% Elastic) **Technical Features:** LYCRA fiber is a man-made spandex fiber as thin and transparent as a spider web that offers superior stretch 1. Cooling and recovery properties. 2. Wicking It can be stretched four to 3. Quick drying seven times its initial length before springing back to its original length once tension is released. Never used alone, but always blended with other fibers, it adds unique stretch and recovery properties mfortable Stretch to fabrics. Garments blended with **COLOR COMBINATIONS** LYCRA fiber offer comfort, fit, shape retention, Light Grey/Black Dark grey/Red and freedom of movement.