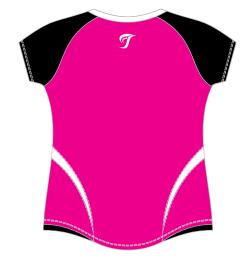

and freedom of movement.

T-SHIRT LADIES

Charcoal/Black

Article#: SS-2007

Article Name: Fitness Bra Sublimation (Ladies)

Fabric: LYCRA

(90% Polyester/10% Elastic)

**Technical Features:** 

**COLOR COMBINATIONS** 

Ash Grey/Purple Magenta/White LYCRA fiber is a man-made spandex fiber as thin and transparent as a spider web that offers superior stretch and recovery properties. It can be stretched four to seven times its initial length before springing back to its original length once tension is released. Never used alone, but always blended with other fibers, it adds unique stretch and recovery properties to fabrics. Garments blended with LYCRA fiber offer comfort, fit, shape retention,