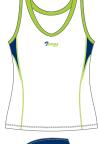

### **COLOR COMBINATIONS**

Light Pink/Nine Iron/White White/Navy/Lime Green

FITNESS TOP & PANT 3/4 LADIES

Article#: SS-2004 **Multi Color** Article Name: Fitness pant Sublimated (Ladies) Fabric: LYCRA (90% Polyester/10% Elastic) **Technical Features:** LYCRA fiber is a man-made spandex fiber as thin and transparent as a spider web that offers superior stretch 1. Cooling and recovery properties. 2. Wicking It can be stretched four to 3. Quick drying seven times its initial length before springing back to its original length once tension is released. Never used alone, but always blended with other fibers, it adds unique stretch and recovery properties mfortable Stretch to fabrics. Garments blended with **COLOR COMBINATIONS** LYCRA fiber offer comfort, fit, shape retention, Light Grey/Black Dark grey/Red and freedom of movement.