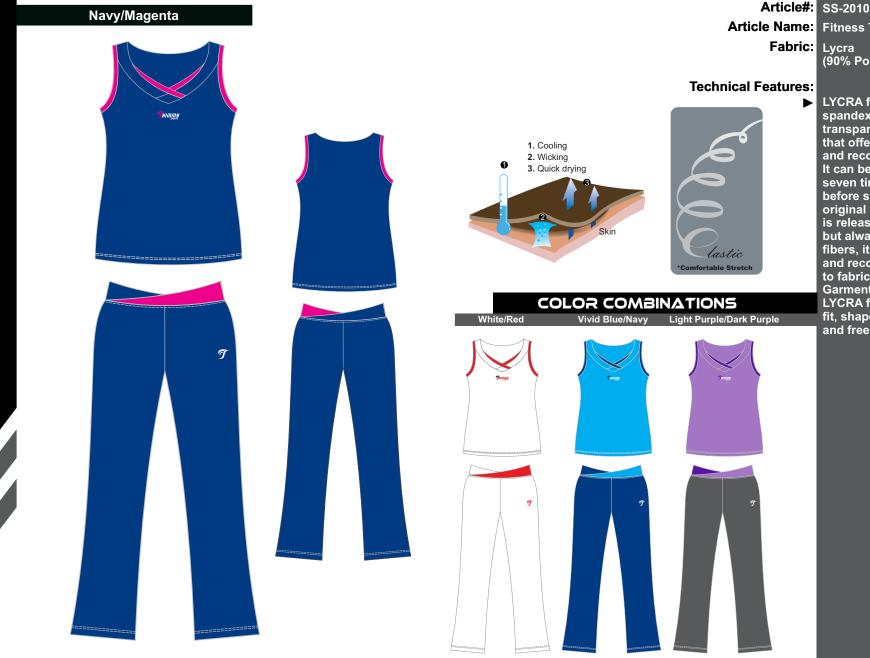

-2008

Article Name: Fitness Short (Gents)

Fabric: Lycra(90% Polyester/10% Elastic) Lycra Mesh (90% Polyester/10% Elastic)

**Technical Features:** 



COLOR COMBINATIONS

Nine Iron/Orange

LYCRA fiber is a man-made spandex fiber as thin and transparent as a spider web that offers superior stretch and recovery properties. It can be stretched four to seven times its initial length before springing back to its original length once tension is released. Never used alone, but always blended with other fibers, it adds unique stretch and recovery properties to fabrics. Garments blended with LYCRA fiber offer comfort, fit, shape retention,

and freedom of movement.



9 9 9 9 9 9 9 9 9 9



1. Cooling

2. Wicking 3. Quick drying

Navy/Yellow Gold

# FITNESS SHORT MEN'S



# FITNESS SHORT LADIES



**Article Name:** Fitness Top & Pant (Ladies)

(90% Polyester/10% Elastic)

LYCRA fiber is a man-made spandex fiber as thin and transparent as a spider web that offers superior stretch and recovery properties. It can be stretched four to seven times its initial length before springing back to its original length once tension is released. Never used alone, but always blended with other fibers, it adds unique stretch and recovery properties to fabrics. Garments blended with LYCRA fiber offer comfort, fit, shape retention, and freedom of movement.

# FITNESS TOP & PANT LADIES