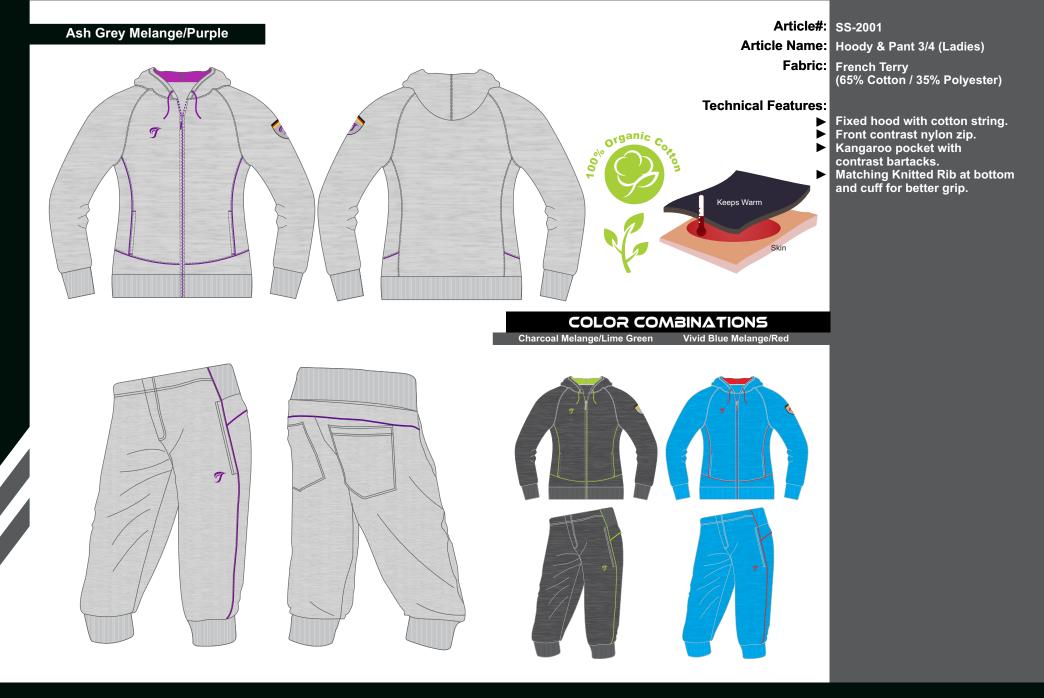

10's. SHIMMY SPORTS's goal has been to satisfy the customer's need while cultivating the quality of our products. Over the years SHIMMY SPORTS has gained the approval as well as trust of our clients across the world.

### **MEMBERSHIPS**

- (1) The Sialkot Chamber of Commerce and Industry.
- (2) Pakistan Hosiery Manufacturers Association, (North Zone), Sialkot.
- (3) ILO Monitoring, Child Labor Elimination Program, Pakistan.

### **ACHIEVEMENTS**

"The Best Export Performance Award" from FPCCI (The Federation of Pakistan Chambers of Commerce and Industries) since 2010.







2009-2010 2010-2011

2011-2012

### COMPANY PROFILE





### **PRODUCTION CAPACITY**

- > Sportswear 500 1000 mixed per day.
- > Screen/Silicon Printing Capability.
- > Sublimation Capability.



# COMPANY PROFILE





# HOODY & PANT 3/4 LADIES

Article#: SS-2002 Black/Red **Article Name:** Fitness 3/4 Pant (Men's) Fabric: LYCRA

Navy/White





COLOR COMBINATIONS

Black/Yellow Gold

seven times its initial length before springing back to its original length once tension is released. Never used alone, but always blended with other fibers, it adds unique stretch and recovery properties to fabrics. Garments blended with LYCRA fiber offer comfort, fit, shape retention, and freedom of movement.

(90% Polyester/10% Elastic)

spandex fiber as thin and transparent as a spider web that offers superior stretch

and recovery properties.

It can be stretched four to





FITNESS PANT 3/4 MEN'S

Vivid Blue/Black/White

### Article#: SS-2003

Article Name: Fitness top & pant 3/4 (Ladies)

Fabric: LYCRA

(90% Polyes