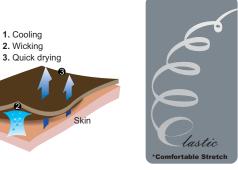

### **COLOR COMBINATIONS**

Light Pink/Nine Iron/White White/Navy/Lime Green

FITNESS TOP & PANT 3/4 LADIES

Article#: SS-2004 **Multi Color** Article Name: Fitness pant Sublimated (Ladies) Fabric: LYCRA (90% Polyester/10% Elastic) **Technical Features:** LYCRA fiber is a man-made spandex fiber as thin and transparent as a spider web that offers superior stretch 1. Cooling and recovery properties. 2. Wicking It can be stretched four to 3. Quick drying seven times its initial length before springing back to its original length once tension is released. Never used alone, but always blended with other fibers, it adds unique stretch and recovery properties mfortable Stretch to fabrics. Garments blended with **COLOR COMBINATIONS** LYCRA fiber offer comfort, fit, shape retention, Light Grey/Black Dark grey/Red and freedom of movement.